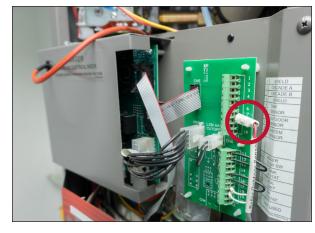

After performing the replacement ourselves, Warmboard estimates the entire procedure can be completed in less than 3 hours.

Use a 8mm wrench to remove the antenna connection.

Remove the SRC boiler cable from the Outdoor sensor terminals (7, 8).