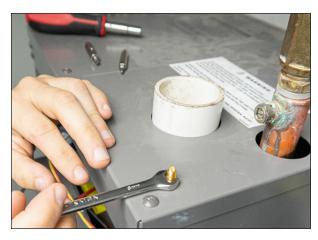

After performing the replacement ourselves, Warmboard estimates the entire procedure can be completed in less than 3 hours.

Use a 8mm wrench to remove the antenna connection.

Remove the SRC boiler cable from the Outdoor sensor terminals (7, 8).