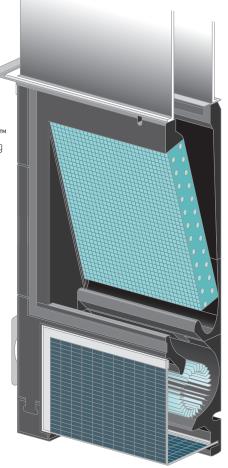

## Coolwall™ Comfort System (CWCS)

COMING SOON

Tubing and manifolds

Controls

Buffer tank

Manifold cabinets

Coolwall units

Heat / Cool source