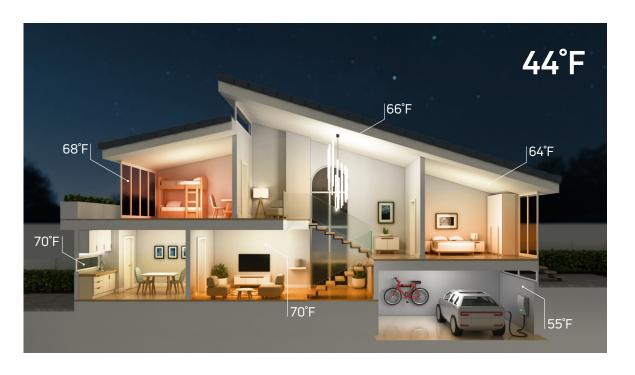

Together, our offerings create a zoning paradise. Set unique temperatures for different rooms, ensuring everyone's comfort without wasting energy on unused spaces. Whether you have a dedicated home office that needs year-round cooling, or a guest room that only occasionally requires heating, this dynamic duo adapts effortlessly to your needs.

#### **Customized Comfort**

Zoning allows you to customize the temperature in each area of your home, so you can create the perfect environment for every activity and every member of your household. No more compromising on comfort – with zoning, everyone gets to enjoy their ideal temperature.

#### **Eliminate Hot and Cold Spots**

Traditional HVAC systems often generate uneven heating and cooling, leaving certain areas of your home too hot and others too cold. With zoning, you can eliminate these hot and cold areas, ensuring that every room is consistently comfortable.

#### **Energy Efficiency**

By heating or cooling only the areas of your home that are in use, zoning reduces energy waste and lowers your utility bills. Enjoy personalized comfort without sacrificing energy efficiency – it's the best of both worlds.