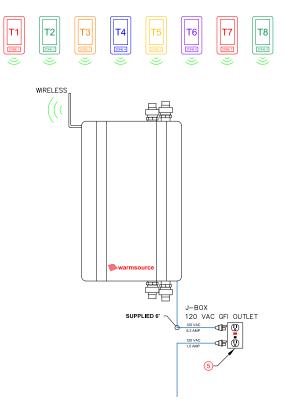

**Warmboard-R panel** 2'x 4', square edge overlay panel

Warmboard thermostat 120 volt j-box powered, wireless communication

Manifold Controller 120 volt j-box powered, wireless communication

MANIFOLD CONTROLLER

Warmsource boiler Available in natural gas or propane

Pumps and controls, pairs with outdoor unit

Warmsource HP

Coolwall™ In-wall, zoned air conditioning

Outdoor heat pump Electric powered, pairs with indoor unit