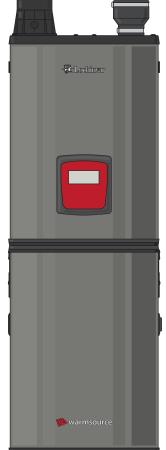

Warmsource boiler Available in natural gas or propane

Pumps and controls, pairs with outdoor unit

Warmsource HP

Coolwall™ In-wall, zoned air conditioning

Outdoor heat pump Electric powered, pairs with indoor unit