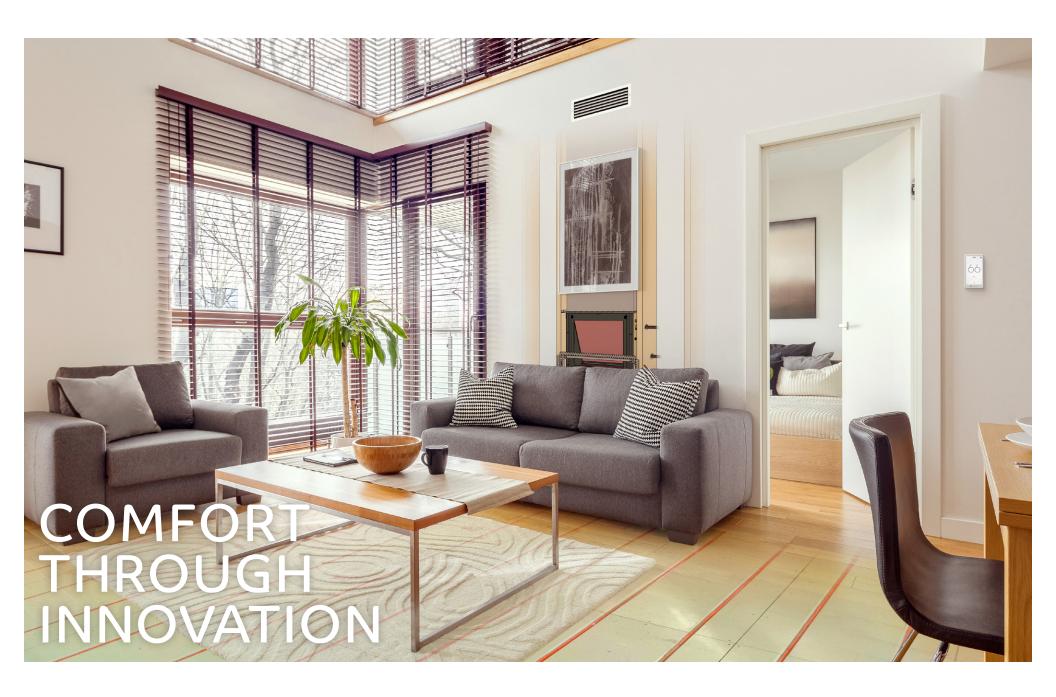

# A TRUE INNOVATION IN HOME COMFORT

For over 25 years, Warmboard has been innovating to create the most comfortable and efficient heating system. The missing piece to creating a truly comfortable home was to develop a cooling solution that brings the same level of quiet, customizable comfort every day of the year. With the marriage of these two technologies, we have created a new suite of Comfort Systems; high-performance and energy efficient solutions offering more comfort than anything before.

Warmboard's new Comfort Systems are the next evolution in home comfort.

Imagine stepping onto toasty warm floors in the winter and enjoying customized cool air in specific rooms during the summer, all done in blissful silence. This dream combination is achievable with Warmboard radiant heating and our new Coolwall<sup>TM</sup> mini-split cooling, a match made in comfort heaven.

Warmboard's magic lies in its invisible luxury. Unlike forced-air heating systems, our panels silently radiate warmth from your floors, creating an even, gentle feeling that's particularly soothing for bare feet. But the benefits extend far beyond cozy toes. Warmboard excels in quiet operation, eliminating the whooshing of air ducts that can disrupt your peace. Plus, it's a champion of allergy sufferers, as it doesn't circulate dust and allergens like traditional systems.