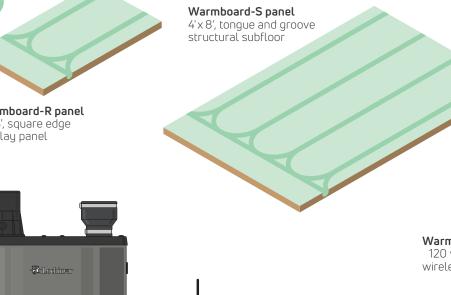

**Warmboard-R panel** 2'x 4', square edge overlay panel

Warmboard thermostat 120 volt j-box powered, wireless communication

Manifold Controller 120 volt j-box powered, wireless communication

MANIFOLD CONTROLLER

## Warmboard radiant panels

Warmboard-Spanel

Warmboard-R panel

Tubing and manifolds