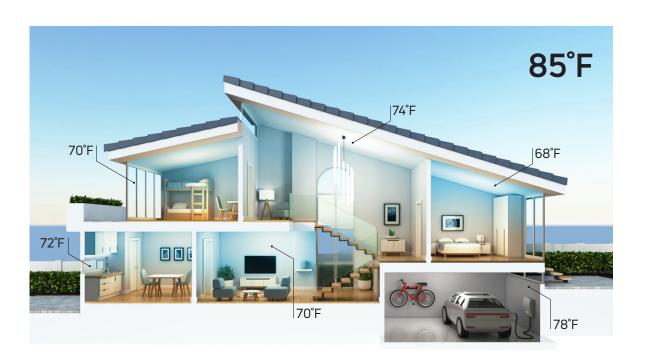

Together, our offerings create a zoning paradise. Set unique temperatures for different rooms, ensuring everyone's comfort without wasting energy on unused spaces. Whether you have a dedicated home office that needs year-round cooling, or a guest room that only occasionally requires heating, this dynamic duo adapts effortlessly to your needs.

#### **Customized Comfort**

Zoning allows you to customize the temperature in each area of your home, so you can create the perfect environment for every activity and every member of your household. No more compromising on comfort – with zoning, everyone gets to enjoy their ideal temperature.

#### **Eliminate Hot and Cold Spots**

Traditional HVAC systems often generate uneven heating and cooling, leaving certain areas of your home too hot and others too cold. With zoning, you can eliminate these hot and cold areas, ensuring that every room is consistently comfortable.

#### **Energy Efficiency**

By heating or cooling only the areas of your home that are in use, zoning reduces energy waste and lowers your utility bills. Enjoy personalized comfort without sacrificing energy efficiency – it's the best of both worlds.