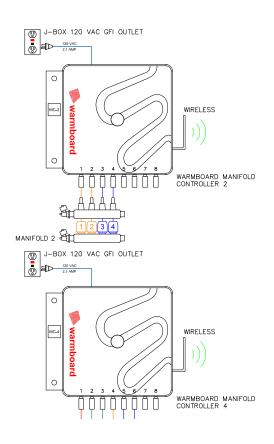

### **COMPLEX NO MORE**

Warmboard has wrung out every bit of complexity when installing and using an HVAC system. With comprehensive designs specific to your project, we take out the head scratching before construction begins. We pre-plumb most of your mechanical room at our factory, increasing reliability and reducing on-site custom plumbing to save you time and money.

The necessary components arrive pre-configured and color-coded, precisely matching to the details of your project. Every thermostat and control are assigned to specific rooms and will start working as soon as they are installed.