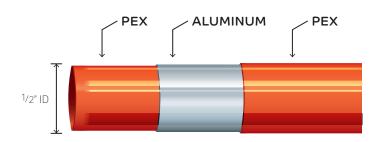

## **Product Description**

Warmboard tubing is a composite pipe manufactured from PEX Aluminum PEX. PEX (cross-linked polyethylene) tubing is a proven product known for its durability, strength and longevity. The aluminum layer creates a 100% oxygen diffusion barrier, preventing any dissolved oxygen molecules from entering the closed loop system. When these materials are co-extruded together they create an ideal tubing for a Warmboard radiant system.

## Details

PEX Aluminum PEX

100% oxygen diffusion

Silane method of cross-linking (PEX B)

1/2" I.D., 5/8" O.D.

Available in 300, 500, 1000 foot rolls

Contains .92 gallons per 100 linear feet

Approved for 125 PSI at 180°F