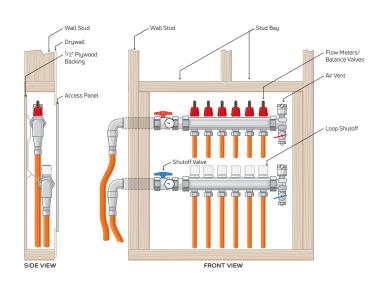

## WARMBOARD MANIFOLDS

## **Product Description**

Warmboard manifolds are of the highest quality and have been selected as the ideal components as part of a complete Warmboard radiant system. The manifolds consist of a stainless steel body with NPT pipe distribution connections. Our manifolds offer adjustable flow capacities for each loop and can carry either water or water and propylene glycol mix. Warmboard manifolds are certified to both CSA and ASTM testing standards.

| Details           |                                                |  |
|-------------------|------------------------------------------------|--|
| Body              | 1 <sup>1</sup> /4" stainless steel body        |  |
| Flow rate         | Adjust from 0.0–1.3GPM (gallons per minute)    |  |
| Operating Temp.   | Max. operating temp. of 180°F at 100PSI        |  |
| Liquid            | 100% water or up to 50% propylene glycol       |  |
| Tubing Connection | <sup>3</sup> /4" BSP (Warmboard fittings only) |  |
| Pipe Connection   | 1" NPT (female thread)                         |  |
| Certification     | CSA 137.5, ASTM F887                           |  |