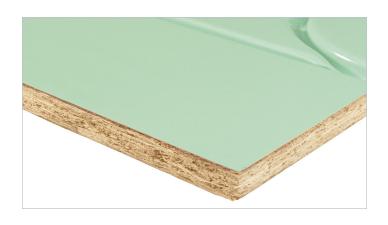

## **Product Description**

Warmboard-R is a hydronic radiant panel manufactured from oriented strand board (OSB) with a conductive aluminum top skin bonded to the entire top surface.

Each panel includes a series of conductive aluminum channels on the top surface composed of straight and turn patterns to accommodate the installation of pex tubing.

All panels can be installed over existing concrete or subfloor.

| Specifications   |                                            |             |      |
|------------------|--------------------------------------------|-------------|------|
| Dimensions       | <sup>13</sup> /16" thick, 2" x 4'          |             |      |
| Weight           | 3.2 lb/sf. (includes panel, tubing, water) |             |      |
| Panel Types      | Straight, Turn                             | Tubing size | 1/2" |
| Surface Material | .025" thick 1060 aluminum alloy            |             |      |