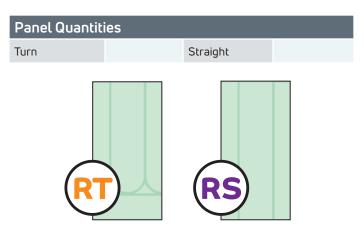

## **Product Description**

Warmboard-R is a hydronic radiant panel manufactured from oriented strand board (OSB) with a conductive aluminum top skin bonded to the entire top surface.

Each panel includes a series of conductive aluminum channels on the top surface composed of straight and turn patterns to accommodate the installation of pex tubing.

All panels can be installed over existing concrete or subfloor.

| Specifications   |                                            |             |      |
|------------------|--------------------------------------------|-------------|------|
| Dimensions       | <sup>13</sup> /16" thick, 2" x 4'          |             |      |
| Weight           | 3.2 lb/sf. (includes panel, tubing, water) |             |      |
| Panel Types      | Straight, Turn                             | Tubing size | 1/2" |
| Surface Material | .025" thick 1060 aluminum alloy            |             |      |