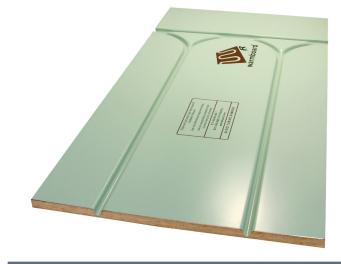

## **Product Description**

Warmboard-R is a hydronic radiant panel manufactured from oriented strand board (OSB) with a conductive aluminum top skin bonded to the entire top surface.

Each panel includes a series of conductive aluminum channels on the top surface composed of straight and turn patterns to accommodate the installation of pex tubing.

All panels can be installed over existing concrete or subfloor.

| Specifications   |                                            |             |      |
|------------------|--------------------------------------------|-------------|------|
| Dimensions       | <sup>13</sup> /16" thick, 2" x 4'          |             |      |
| Weight           | 3.2 lb/sf. (includes panel, tubing, water) |             |      |
| Panel Types      | Straight, Turn                             | Tubing size | 1/2" |
| Surface Material | .025" thick 1060 aluminum alloy            |             |      |